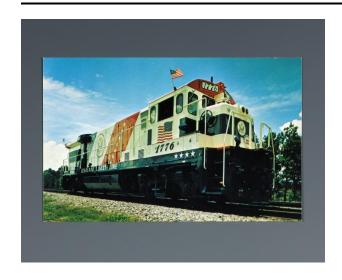

## Description

A postcard features an image of a white train accented with red and blue stripes, which are decorated with white

stars. Horizontal lines of text and numbers are on various locations throughout it. An American flag protrudes from the top, and there is a motif of one on the side. The great seal is on the side and front of the train. It is positioned at a slight angle on train tracks surrounded by gravel and grass. Green trees against a blue sky with white clouds are in the background.