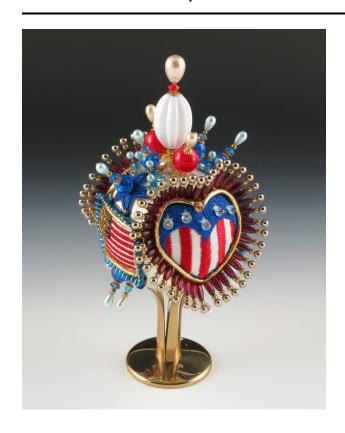

### Description

Red, white, and, blue pins, beads, sequins, and patches embellish a Styrofoam ball. A heart-shaped patch designed to resemble an American flag is attached to the front. Golden trim, sequins, and red and gold beads accent its perimeter. A gold-toned pedestal supports the decoration.