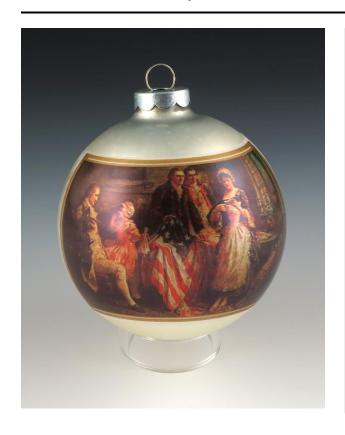

## **Betsy Ross Christmas Ornament**

### Description

An image of a painting that depicts Betsy Ross is printed on a transparent plastic strip, which wraps around a spherical white Christmas ornament. She cuts a piece of fabric with scissors as two men hold an American flag behind her. George Washington and a child are adjacent to the small group. A silver cap with scalloped edges covers the top of the ornament, which has a silver metal