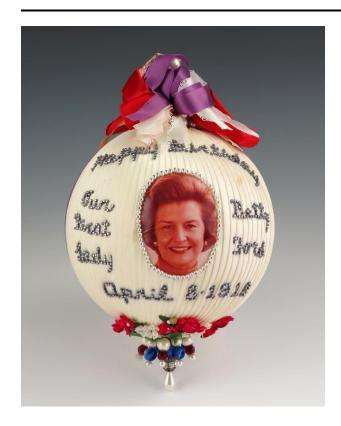

## Description

A Styrofoam Christmas ornament covered in white pleated satin features an oblong color photo of Betty Ford bordered by pearl-topped pins. Text made of silver pins is above, below, and on either side of the photo. Pearltopped pins fasten clustered purple, white, and red ribbons to the top. Small red and white fake flowers with green leaves decorate the bottom along with pearls, red beads, and blue beads.