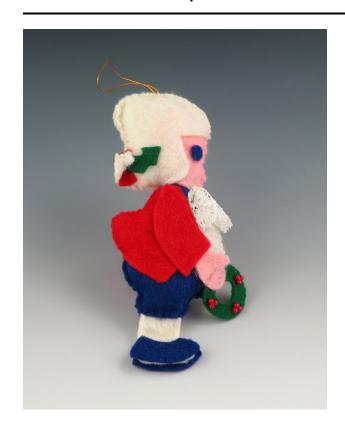

### Description

A Christmas ornament consists of pieces of felt stitched together to resemble George Washington's figure, in profile view. He wears a red coat, a white lace cravat, navy blue britches, white stockings, and navy-blue shoes. Three clusters or red plastic beads decorate a green wreath that he holds. A golden loop is attached to the top of his head.