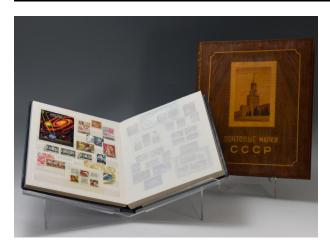

### Description

(a) A royal blue stamp album features pages of colorful stamps in various sizes. (b) A rectangular wooden box

features a vertical image of a clock tower enclosed by a scalloped border. There are two rows of horizontal text below it.

### **Dimensions**

Overall (a) (album) H 12 in x W 10 in x D 1 1/2 in (30.5 cm x 25.4 cm x 3.8 cm ) Overall (b) (presentation box) H 15 1/2 in x W 12 in x D 2 1/4 in (39.4 cm x 30.5 cm x 5.7 cm ) Overall (c) (box) H 20 1/2 in x W 13 1  $\frac{1}{4}$  in x D 2 1/2 in (52.1 cm x 33.7 cm x 6.4 cm )