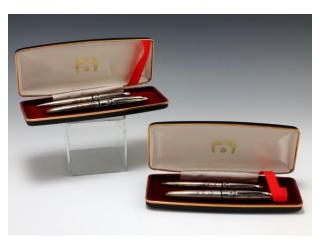

## Description

(a, b, d, e) Four silver pens feature raised Korean characters on the barrels. An image of a hibiscus flanked

by phoenixes decorates the caps. (c, f) Two rectangular burgundy cases are lined with white fabric on the interior of the lid and are cushioned with burgundy fabric on the bottom portion.

## Dimensions

Overall (Pens are numbered 2007.78.9b,e) H 5 in (12.7 cm ) Overall (Cases are numbered 2007.78.9c,f) H 1 in x W 7 1/2 in x D 3 in (2.5 cm x 19.1 cm x 7.6 cm ) Overall (Calligraphy pens are numbered 2007.78.9a, d) H 5 1/4 in x W 3/4 in x D 1/2 in (13.3 cm x 1.9 cm x 1.3 cm )