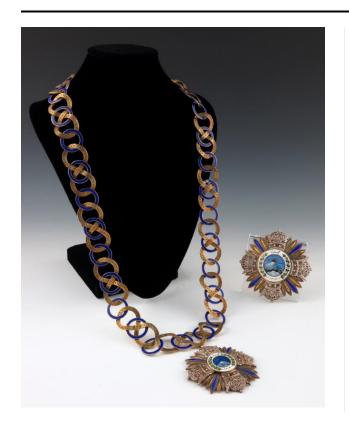

## Order of Pahlavi Award

Date

ca. 1975

Medium

metal, enamel, paint

## Description

A medal features a round image of the sun rising behind a mountain, which is enclosed in a white circle decorated with green sprigs and gold text. Organic gold shapes and ornate red crowns border the image. It hangs from a chain made of gold and blue links. A medal on a pin features a round image of the sun rising behind a mountain, which is enclosed in a white circle decorated with green sprigs and gold text. Organic gold shapes and ornate red crowns border the image.

**Dimensions** Overall H 11 in x W 12 in x D 5 in (27.9 cm x 30.5 cm x 12.7 cm ) in open presentation box