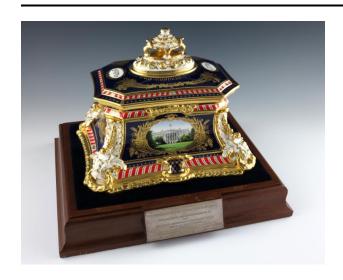

### Description

A soup tureen depicts an image of the White House inside

an oval against a navy blue background, and it is accented by gold scrollwork and cornucopias. The edges of the tureen are decorated with vertical red and white stripes, and three-dimensional white and gold leaves protrude from each corner. The lid and handle are decorated to match the other motifs. It is supported by a square wooden base, which features a rectangular metal plaque on the front.