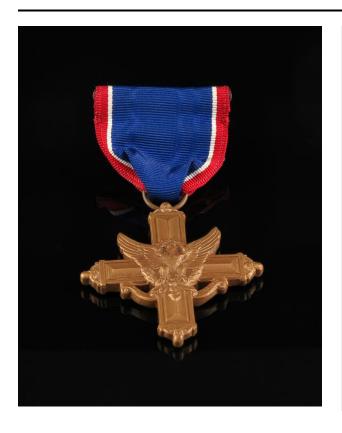

## **Distinguished Service Cross Medal**

Date

before 1974

**Primary Maker** Lieutenant Aymar E. Embry

Medium metal, ribbon

## Description

(a) A decorative bronze cross features a raised eagle with outstretched wings in the center. Below it, a scroll displays a line of horizontal engraved text. The medal is suspended from a round metal loop that hangs from a vertically-striped red, white, and blue ribbon. (b) Golden borders decorate the edges of a black box. The interior of the lid and the bottom portion are lined with golden fabric.