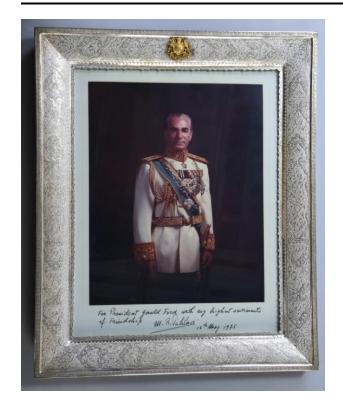

## Shah Mohammad Reza Pahlavi Photo

### Description

A formal color photo of Shah Mohammad Reza Pahlavi standing in front of a black background is matted in a white mat with rows of horizontal black text across the bottom. It is framed in a rectangular white wooden frame accented with symmetrical silver designs. A gold crown is in the center of the top edge of the frame.