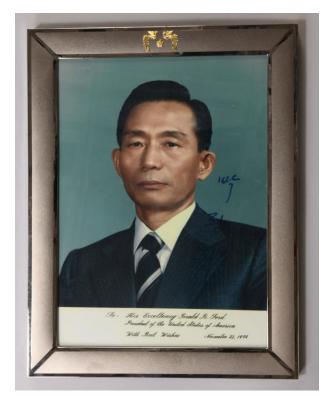

## **President Park Chung-hee Photo**

### Description

A formal color photo of a headshot of President Park Chung Hee is framed in a rectangular silver frame, has a silver emblem in the center of the top edge. There are rows of horizontal black text on a strip of paper below the photo.