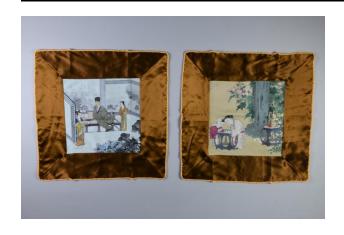

### Description

(b) A pillowcase features an image of three figures in an interior setting. A man is seated at a table and two

women stand nearby. There are colorful flowers in the foreground of the proper right lower corner. Copper silk borders the image and is accented by a gold cord sewn around the sides. (d) A pillowcase features an image of two children playing a game as they lean over a small table. A tree with pink flowers fills the majority of the yellow background. Copper silk borders the image and is accented by a gold cord sewn around the sides.