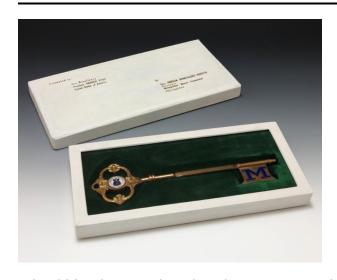

# Key to the City of Manila, Philippines

## Description

(a) A gold metal key features a painted crest enclosed in a white circle in the center of its head. The head is made up of curved shapes decorated with raised scrollwork. A

raised blue letter M is painted on a rectangular shape which protrudes from the end of the key. (b) A rectangular white cardboard box has pieces of paper with typed text adhered to the interior of the lid, and it is cushioned with green material on the bottom portion.