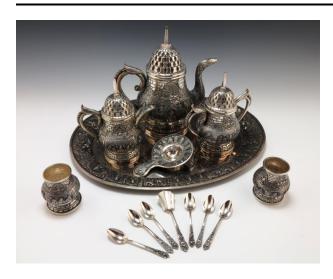

## Description

A silver tea service set with a black pattina includes a tea pot and lid (b-c), creamer and lid (d-e), sugar bowl and lid (f-g), two footed condiment vessels (h-i), strainer (j), sugar

spoon (k), and six condiment spoons (I-q). Each piece is decorated with raised scrollwork designs and some feature figures and faces. (r) A red velour presentation box