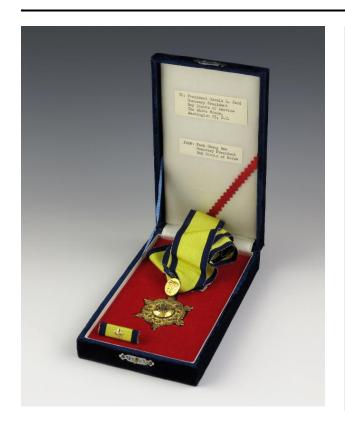

## Description

(a) An ornate gold medal with six points has a raised fleurde-lis in the center, and it hangs from a yellow and blue ribbon. A smaller round medal with a raised image of a tiger's head is also attached to the ribbon. (b) A rectangular small pin covered in matching yellow and blue ribbon features a metal fleur-de-lis symbol in the center.
(c) A rectangular blue box is lined with white fabric on the interior of the lid, and the bottom portion is cushioned with red fabric.

## Dimensions

Overall (a) (medal) H 12 in x Diam 2 in (30.5 cm x 5.1 cm ) Overall (b) (pin) H 3/8 in x W 1 3/8 in (1 cm x 3.5 cm ) Overall (c) (box) H 1 1/4 in x W 4 1/8 in x D 7 1/4 in (3.2 cm x 10.5 cm x 18.4 cm )