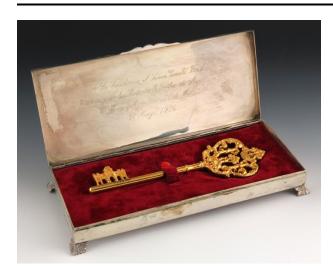

# Key to the City of Madrid, Spain

## Description

(a) A gold skeleton key features a bow decorated with flowers and scrollwork. It is topped by a crown. On the end of the shaft, the bit is designed to look like an ornate

rectangular building with arches. (b) A rectangular, silver box is lined with white fabric on the interior of the lid, and the bottom portion is cushioned with red fabric.

### **Dimensions**

Overall (key) H 8 1/2 in x W 2 3/4 in x D 1/4 in (21.6 cm x 7 cm x 0.6 cm ) Overall (box) H 4 1/2 in x W 10 3 /4 in x D 1 1/2 in (11.4 cm x 27.3 cm x 3.8 cm )