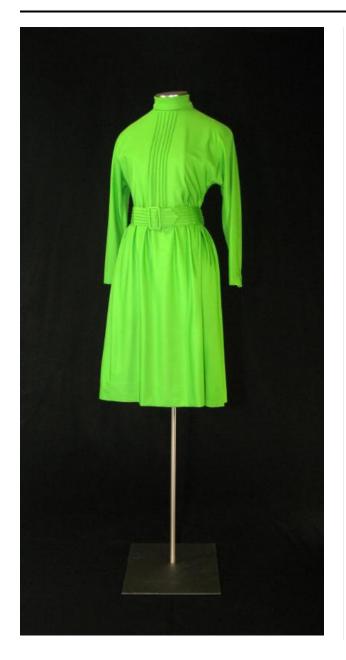

## **Bright Green Dress**

Date

ca. 1973

**Primary Maker** Frankie Welch

Medium textile, thread, metal

## Description

(a-c) A pleated bright green long sleeved dress features vertical ribbing down the center of the front of the garment. Belt loops made of thread are attached to the waistline, and they support a wide matching belt. The accompanying white scarf features a pink and green polka dot pattern.