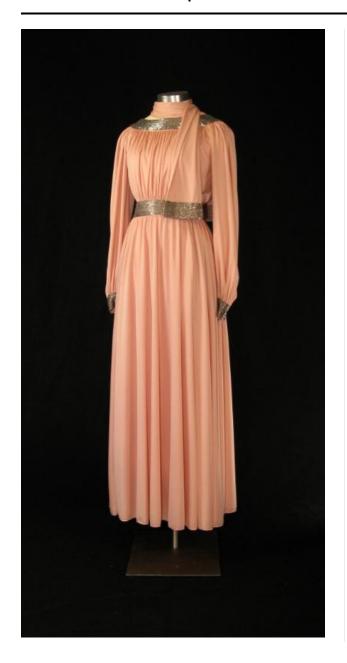

# Pink Beaded Chiffon Gown

## Description

(a) A floor-length light pink pleated dress has long balloon sleeves and a high neckline. The sleeves, cuffs, and waistline are decorated with numerous silver beads. (b) A pink chiffon scar is accented with numerous silver beads on each end. (c) A long golden slip