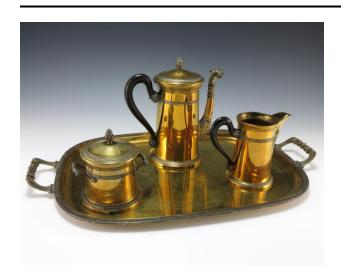

### Description

(a) A gilded coffee pot features an ornate spout designed to resemble the neck and head of a dragon. On the opposite side, it has a large, black handle. It is covered by

a lid topped with a finial. (b) A gilded oblong tray has a protruding rim and a decorative handle on each side. (c) A gilded creamer has a large black handle. (d) A gilded sugar bowl has a decorative handle on each side. It is covered by a lid topped with a finial. (e) A green presentation box made of malachite

### **Dimensions**

Overall H 8 in x W 21 in x D 18 1/2 in (20.3 cm x 53.3 cm x 47 cm )