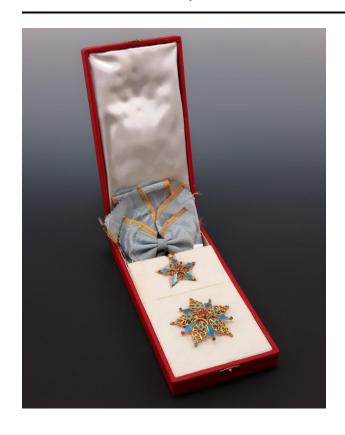

### Description

(a) A gold star pendant decorated with blue enamel and rubies hangs from a blue and gold ribbon. (b) A gold star pin is decorated with blue enamel, rubies, sapphires, and turquoise stones. (c) A rectangular red presentation box lined with white fabric.