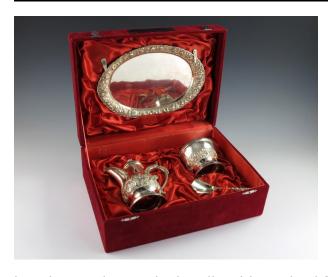

### Description

(a) An oblong silver tray features a protruding scalloped rim with a raised floral design. (b) A silver teapot has a raised, scrollwork floral design. (c) A silver serving spoon

has three points and a handle with a raised floral scrollwork design. (d) A silver bowl has a raised floral scrollwork design towards the bottom near its base. (e) A square red box has an interior cushioned with red fabric.

#### **Dimensions**

Overall (a) (silver tray) H 7 in x W 10 in (17.8 cm x 25.4 cm ) Overall (b) (silver teapot) H 6 3/4 in x D 2 3/4 in (17.1 cm x 7 cm ) Overall (c) (silver spoon) H 6 in x W 1 1/2 in x Diam 3 3/4 in (15.2 cm x 3.8 cm x 9.5 cm ) Overall (d) (silver sugar cup) H 5 in (12.7 cm ) Overall (e) (box) H 5 in x W 13 1/2 in x D 5 3/4 in (12.7 cm x 34.3 cm x 14.6 cm )