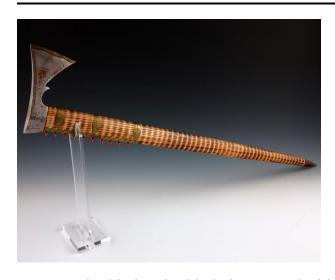

## Description

An axe features a silver head incised with a flower and a crosscut design along the edges. A small amber-colored gemstone precedes a design made of curved lines that

are near the blade. The blade is covered with a curved piece of metal, which has a matching design. The wooden handle is decorated with a pattern of vertical dark brown lines organized in horizontal round bands. A vertical piece of metal attached to small red rings decorates the upper half of the handle.