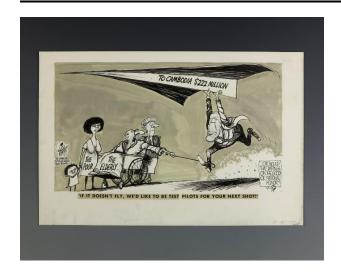

## Description

A horizontal black-and-white political cartoon depicts

President Ford hanging from a large paper airplane labeled "To Cambodia \$222 Million." Figures marked "The Poor" and "The Elderly" stand below it. An elderly man has his cane hooked on Ford's foot, preventing him from leaving. A line of black text is below the image.