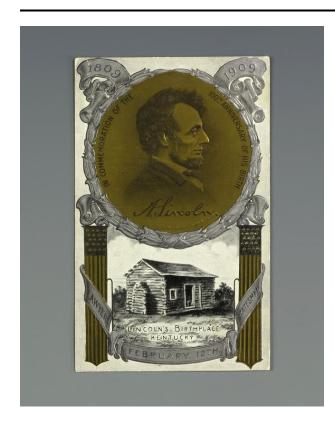

## 100th Anniversary of Lincoln's Birth Postcard

**Date** ca. 1910

**Medium** paper, ink

## Description

A postcard features an image of Abraham Lincoln's profile enclosed in a golden circle. There is curved black text along the inside of the circle, and there is a copy of Lincoln's signature below his profile. Two columns decorated to resemble an American flag flank an image of a cabin on the bottom half of the postcard. A silver banner is suspended between the columns and has diagonal and horizontal text on it.