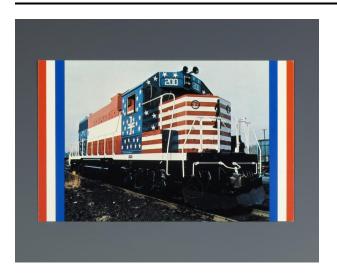

## Description

A postcard features an image of a red, white, and blue train designed to resemble an American flag. Horizontal

red and white stripes decorate the front and sides along with white stars against a navy blue background. The angled train occupies most of the foreground as it sits on train tracks surrounded by dirt. A clear blue sky is in the background. Vertical red, white, and blue stripes border each side of the image.