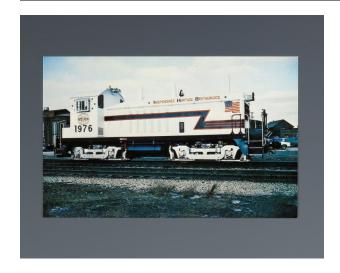

### Description

A postcard features an image of a white train with a navy blue, horizontal stripe along the side. An American flag is

on the corner near the end of the train, and there is a line of horizontal, red text in capital letters above it. Additional text is on the front portion of the train below a window bordered by navy blue stars. The train is positioned at a slight angle on train checks surrounded by gravel and green grass. Vehicles, structures, and a blue sky with white clouds are in the background.