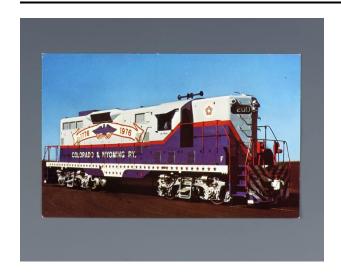

### Description

A postcard features an image of white, red, and blue train. Along the side, on the white portion, there is an image of

a banner outlined in red with a silhouette of a blue eagle in the center. On the blue portion below it, there is a line of horizontal white text. An alternating pattern of blue and red stars is below the text on a white stripe; it extends across the length of the vehicle. The train is positioned at a slight angle with a clear blue sky in the background.