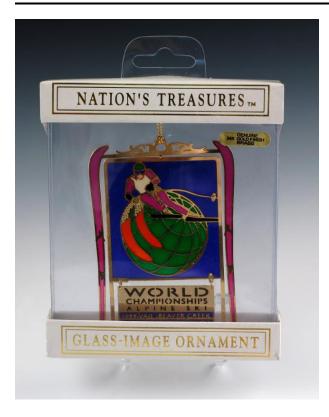

## Description

A vertical rectangular glass ornament features an image of a figure wearing white and purple ski gear positioned on top of a green sphere. A purple piece of curved glass is attached to both sides, and brass scrollwork is attached to the top. A metal plate that displays horizontal black text is attached to the bottom by two metal loops.