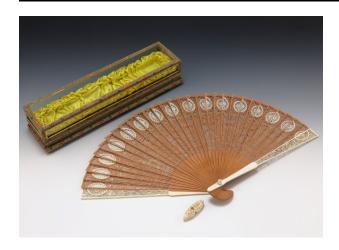

# Wooden Hand Fan with Vessel Design

## Description

(a) A light-colored wooden hand fan, each rib is intricately carved to create an image of identical vessels against a

background of curved line work. Semicircular pieces of carved ivory are affixed to the top of each rib. (b, c, d) A narrow rectangular box with transparent glass on the top and sides has edges decorated by beige fabric with a red and purple pattern. The interior is cushioned with bright yellow fabric.