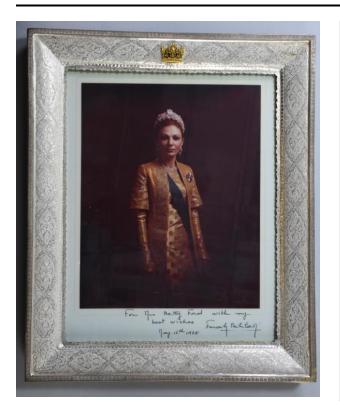

#### Description

A formal color photo of Empress Farah Pahlavi standing in front of black background is matted in a white mat with rows of horizontal black text across the bottom. It is framed in a rectangular white wooden frame accented with symmetrical silver designs. A gold crown is in the center of the top edge of the frame.